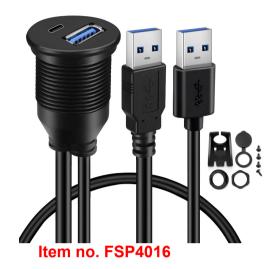

## **Dual USB Panel Mount USB 3.0 A Male to USB A and USB C Female Car Waterproof Cable**

## **Description:**

FARSINCE High Quality Dual USB Panel Mount USB 3.0 A Male to USB A and USB C Female Car Waterproof Cable is the perfect solution for expanding USB Type-A and USB Type-C ports on the dashboard of cars, trucks, motorcycles, boats, yachts, etc. Equipped with M26 x 1.5 aluminum nut, just use an existing hole or cut a new hole on the dashboard and fix it with the nut, USB Type-A and USB Type-C ports extension.

## **Specification:**

- Connector 1: USB Type-A male x2
- Connector 2: USB Type-A female, USB Type-C female
- · Gold plated contact, Nickel plated shell
- Cable Conductor: Bare Copper
- Wire Gauge: 28/28/24AWG
- · Outer Diameter: 5.5mm
- · Shielding: Aluminum foil, Braiding
- · Housing: Injection mold
- Jacket: PVC
- USB Connectors support super speed USB 3.0 devices and the transfer rate reaches to 5Gbps
- Compliance: RoHS, REACH